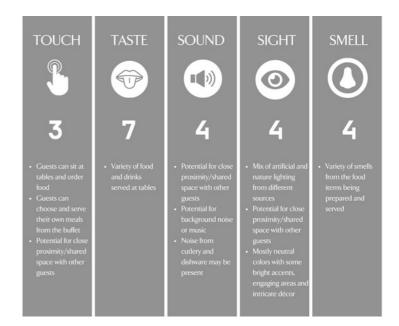

ad<br>Restaurant        | 3     | 7     | 4     | 4     | 4     |
| Nomad Sports<br>Bar        | 2     | 7     | 5     | 3     | 4     |
| The Aviation<br>Club (Gym) | 5     | 1     | 5     | 3     | 3     |
| Akaru Spa                  | 5     | 2     | 2     | 2     | 2     |
| The Secret<br>Garden       | 5     | 1     | 4     | 4     | 2     |

### CRIMSON GALLERY



MAIN LOBBY



### TOUCH TASTE SOUND SIGHT SMELL $\mathbb{Q}$ 0 P 3 3 2 2 2 Primarily natura light, overhead spotlights Mostly soft natural colors Some bright his sense light smell o bod and drin leing served nav be prese his sense 'here are varic extures - textil vood, leather, space with othe ome bright ccents and ptricate deco



### MAIN POOL





### NOMAD RESTAURANT



### NOMAD SPORTS BAR



### THE AVIATION CLUB









### AKARU SPA



# TOUCHTASTESOUNDSIGHTSMELLImage: Signed state state