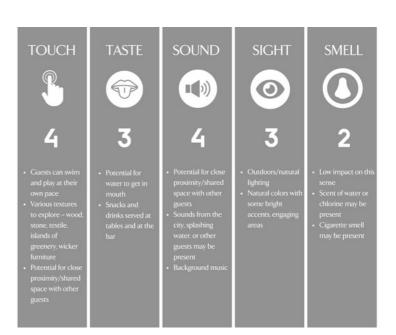

## Sensory Level Summary 1 = low sensory stimulation, 10 = high sensory stimulation\*

| Venue                      | Touch | Taste | Sound | Sight | Smell |
|----------------------------|-------|-------|-------|-------|-------|
| Crimson Gallery            | 2     | 2     | 3     | 3     | 2     |
| Main Lobby                 | 1     | 1     | 3     | 3     | 2     |
| Main Pool                  | 4     | 3     | 4     | 3     | 2     |
| Nomad<br>Restaurant        | 3     | 7     | 4     | 4     | 4     |
| Nomad Sports<br>Bar        | 2     | 7     | 5     | 3     | 4     |
| The Aviation<br>Club (Gym) | 5     | 1     | 5     | 3     | 3     |
| Akaru Spa                  | 5     | 2     | 2     | 2     | 2     |
| The Secret<br>Garden       | 5     | 1     | 4     | 4     | 2     |