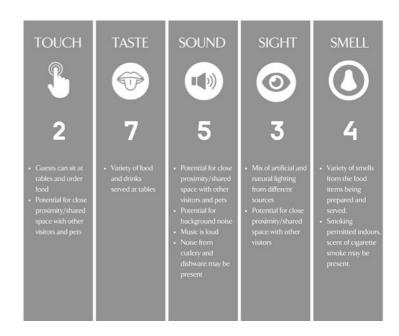

<br>Restaurant        | 3     | 7     | 4     | 4     | 4     |
| Nomad Sports<br>Bar        | 2     | 7     | 5     | 3     | 4     |
| The Aviation<br>Club (Gym) | 5     | 1     | 5     | 3     | 3     |
| Akaru Spa                  | 5     | 2     | 2     | 2     | 2     |
| The Secret<br>Garden       | 5     | 1     | 4     | 4     | 2     |

### CRIMSON GALLERY



MAIN LOBBY



### TOUCH TASTE SOUND SIGHT SMELL $\mathbb{Q}$ 0 P 3 3 2 2 2 Primarily natura light, overhead spotlights Mostly soft natural colors Some bright his sense light smell o bod and drin leing served nav be prese his sense 'here are varic extures - textil vood, leather, space with othe ome bright ccents and ptricate deco



### MAIN POOL





### NOMAD RESTAURANT



### NOMAD SPORTS BAR



### THE AVIATION CLUB









### AKARU SPA



# TOUCHTASTESOUNDSIGHTSMELLImage: Signed state state