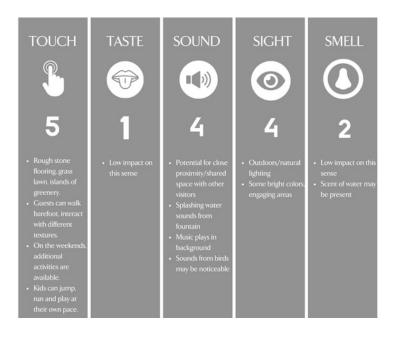

br>Bar        | 2     | 7     | 5     | 3     | 4     |
| The Aviation<br>Club (Gym) | 5     | 1     | 5     | 3     | 3     |
| Akaru Spa                  | 5     | 2     | 2     | 2     | 2     |
| The Secret<br>Garden       | 5     | 1     | 4     | 4     | 2     |

### CRIMSON GALLERY



MAIN LOBBY



### TOUCH TASTE SOUND SIGHT SMELL $\mathbb{Q}$ 0 P 3 3 2 2 2 Primarily natura light, overhead spotlights Mostly soft natural colors Some bright his sense light smell o bod and drin leing served nav be prese his sense 'here are varic extures - textil vood, leather, space with othe ome bright ccents and ptricate deco



### MAIN POOL





### NOMAD RESTAURANT



### NOMAD SPORTS BAR



### THE AVIATION CLUB









### AKARU SPA



# TOUCHTASTESOUNDSIGHTSMELLImage: Signed state state