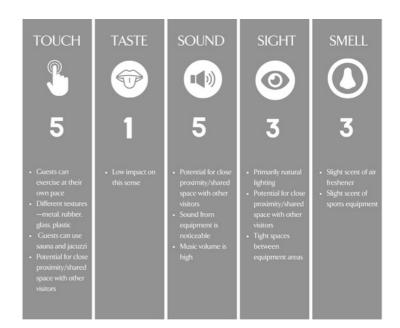

r>Restaurant        | 3     | 7     | 4     | 4     | 4     |
| Nomad Sports<br>Bar        | 2     | 7     | 5     | 3     | 4     |
| The Aviation<br>Club (Gym) | 5     | 1     | 5     | 3     | 3     |
| Akaru Spa                  | 5     | 2     | 2     | 2     | 2     |
| The Secret<br>Garden       | 5     | 1     | 4     | 4     | 2     |

### CRIMSON GALLERY



MAIN LOBBY



### TOUCH TASTE SOUND SIGHT SMELL $\mathbb{Q}$ 0 P 3 3 2 2 2 Primarily natura light, overhead spotlights Mostly soft natural colors Some bright his sense light smell o bod and drin leing served nav be prese his sense 'here are varic extures - textil vood, leather, space with othe ome bright ccents and ptricate deco



### MAIN POOL





### NOMAD RESTAURANT



### NOMAD SPORTS BAR



### THE AVIATION CLUB









### AKARU SPA



# TOUCHTASTESOUNDSIGHTSMELLImage: Signed state state