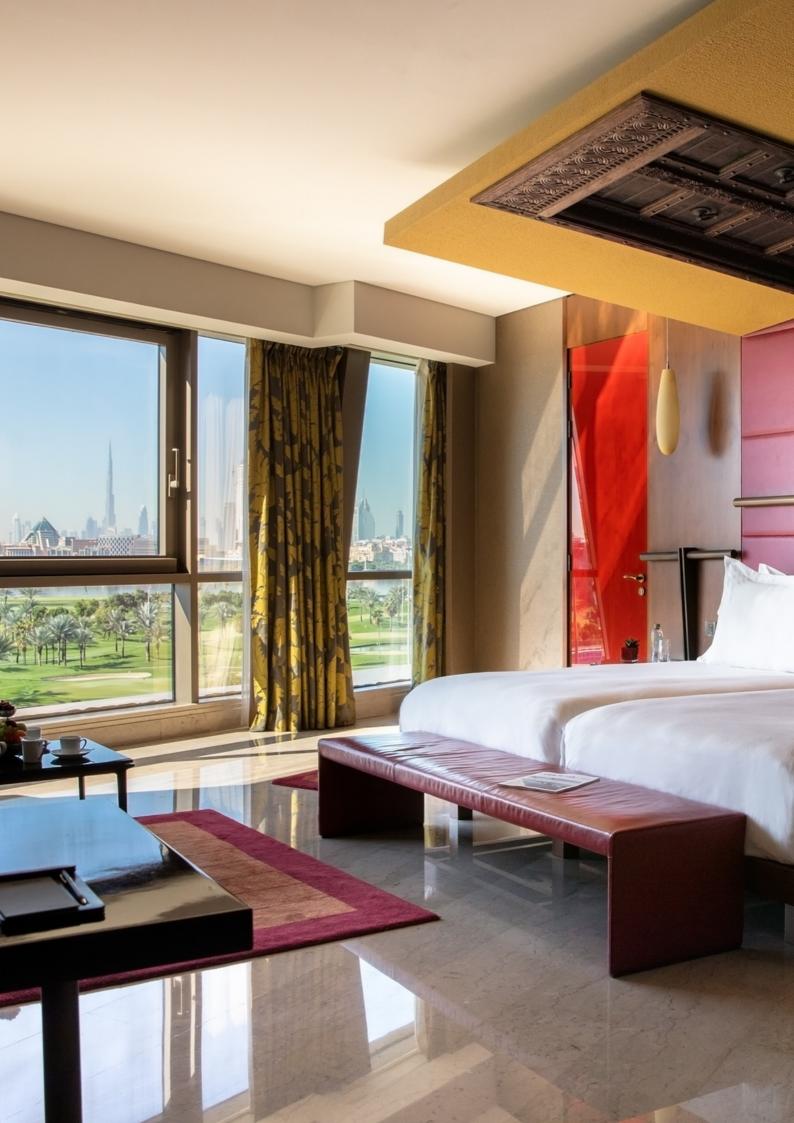

## Sensory Level Summary 1 = low sensory stimulation, 10 = high sensory stimulation\*

| Venue                      | Touch | Taste | Sound | Sight | Smell |
|----------------------------|-------|-------|-------|-------|-------|
| Crimson Gallery            | 2     | 2     | 3     | 3     | 2     |
| Main Lobby                 | 1     | 1     | 3     | 3     | 2     |
| Main Pool                  | 4     | 3     | 4     | 3     | 2     |
| Nomad<br>Restaurant        | 3     | 7     | 4     | 4     | 4     |
| Nomad Sports<br>Bar        | 2     | 7     | 5     | 3     | 4     |
| The Aviation<br>Club (Gym) | 5     | 1     | 5     | 3     | 3     |
| Akaru Spa                  | 5     | 2     | 2     | 2     | 2     |
| The Secret<br>Garden       | 5     | 1     | 4     | 4     | 2     |

### TOUCH TASTE SOUND SIGHT SMELL $\mathbb{Q}$ 0 P 3 3 2 2 2 Primarily natura light, overhead spotlights Mostly soft natural colors Some bright his sense light smell o bod and drin leing served nav be prese his sense 'here are varic extures - textil vood, leather, space with othe ome bright ccents and ptricate deco