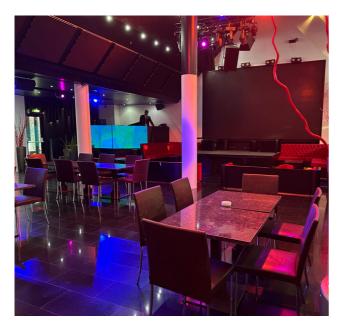

| 3     | 2     |
| Nomad<br>Restaurant        | 3     | 7     | 4     | 4     | 4     |
| Nomad Sports<br>Bar        | 2     | 7     | 5     | 3     | 4     |
| The Aviation<br>Club (Gym) | 5     | 1     | 5     | 3     | 3     |
| Akaru Spa                  | 5     | 2     | 2     | 2     | 2     |
| The Secret<br>Garden       | 5     | 1     | 4     | 4     | 2     |

### CRIMSON GALLERY



MAIN LOBBY



### TOUCH TASTE SOUND SIGHT SMELL $\mathbb{Q}$ 0 P 3 3 2 2 2 Primarily natura light, overhead spotlights Mostly soft natural colors Some bright his sense light smell o bod and drin leing served nav be prese his sense 'here are varic extures - textil vood, leather, space with othe ome bright ccents and ptricate deco



### MAIN POOL





### NOMAD RESTAURANT



### NOMAD SPORTS BAR



### THE AVIATION CLUB









### AKARU SPA



# TOUCHTASTESOUNDSIGHTSMELLImage: Signed state state