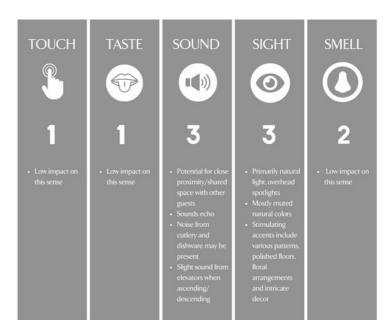

## Sensory Level Summary 1 = low sensory stimulation, 10 = high sensory stimulation\*

| Venue                      | Touch | Taste | Sound | Sight | Smell |
|----------------------------|-------|-------|-------|-------|-------|
| Crimson Gallery            | 2     | 2     | 3     | 3     | 2     |
| Main Lobby                 | 1     | 1     | 3     | 3     | 2     |
| Main Pool                  | 4     | 3     | 4     | 3     | 2     |
| Nomad<br>Restaurant        | 3     | 7     | 4     | 4     | 4     |
| Nomad Sports<br>Bar        | 2     | 7     | 5     | 3     | 4     |
| The Aviation<br>Club (Gym) | 5     | 1     | 5     | 3     | 3     |
| Akaru Spa                  | 5     | 2     | 2     | 2     | 2     |
| The Secret<br>Garden       | 5     | 1     | 4     | 4     | 2     |