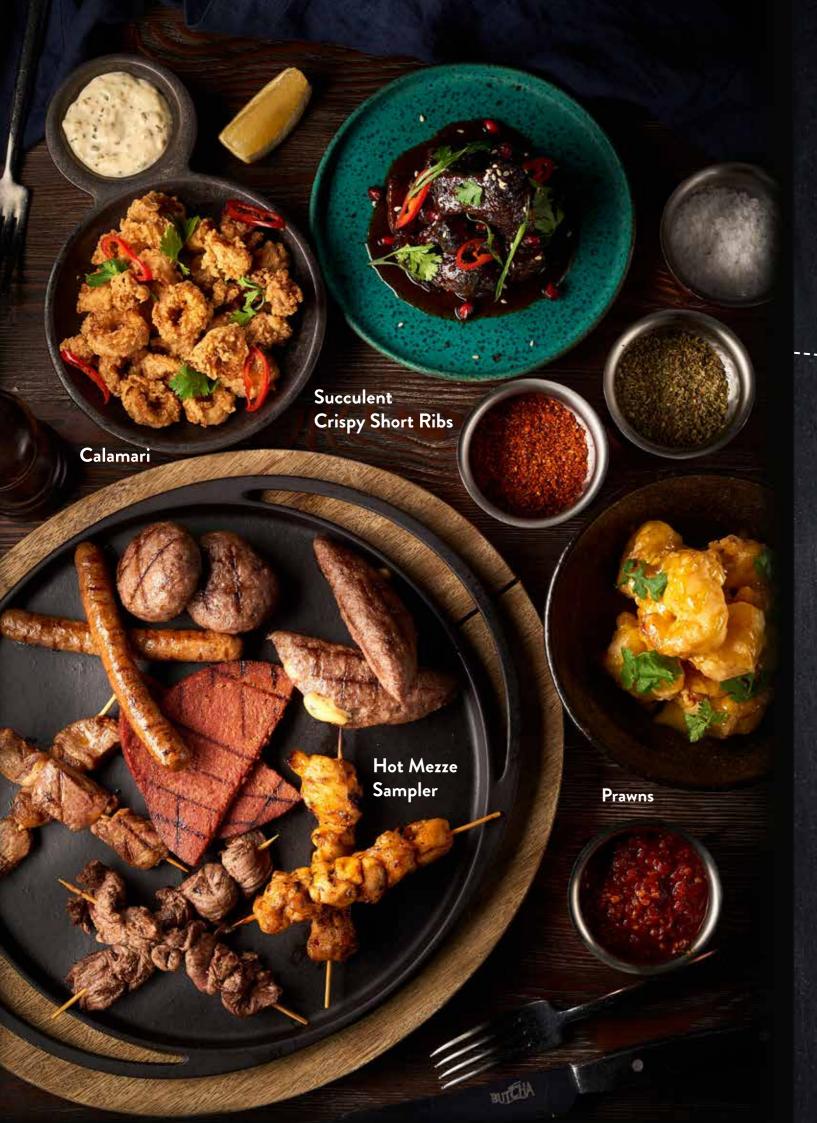

# APPETISERS

A delicious variety of entrées to share

|    | Prawns ● ● ② ⑤ Sizzling chilli-spiced prawns, Japanese mayo, coriander shoots                                                  | 68  |
|----|--------------------------------------------------------------------------------------------------------------------------------|-----|
|    | Calamari                                                                                                                       | 72  |
|    | Crispy calamari fritti, Espelette pepper dust                                                                                  |     |
| 25 | Hot Mezze Sampler (good for 2) # 😂 🖟                                                                                           | 112 |
|    | Our butchers' in-house sucuk recipe, merguez sausages, kofta, cheese kofta, chicken shish, beef and lamb shashlik, spicy sauce |     |
|    | Succulent Crispy Short Ribs # * 8 *                                                                                            | 64  |
|    | Super tender and crispy short ribs, coriander, red chilli, spring onions, sesame seeds                                         |     |