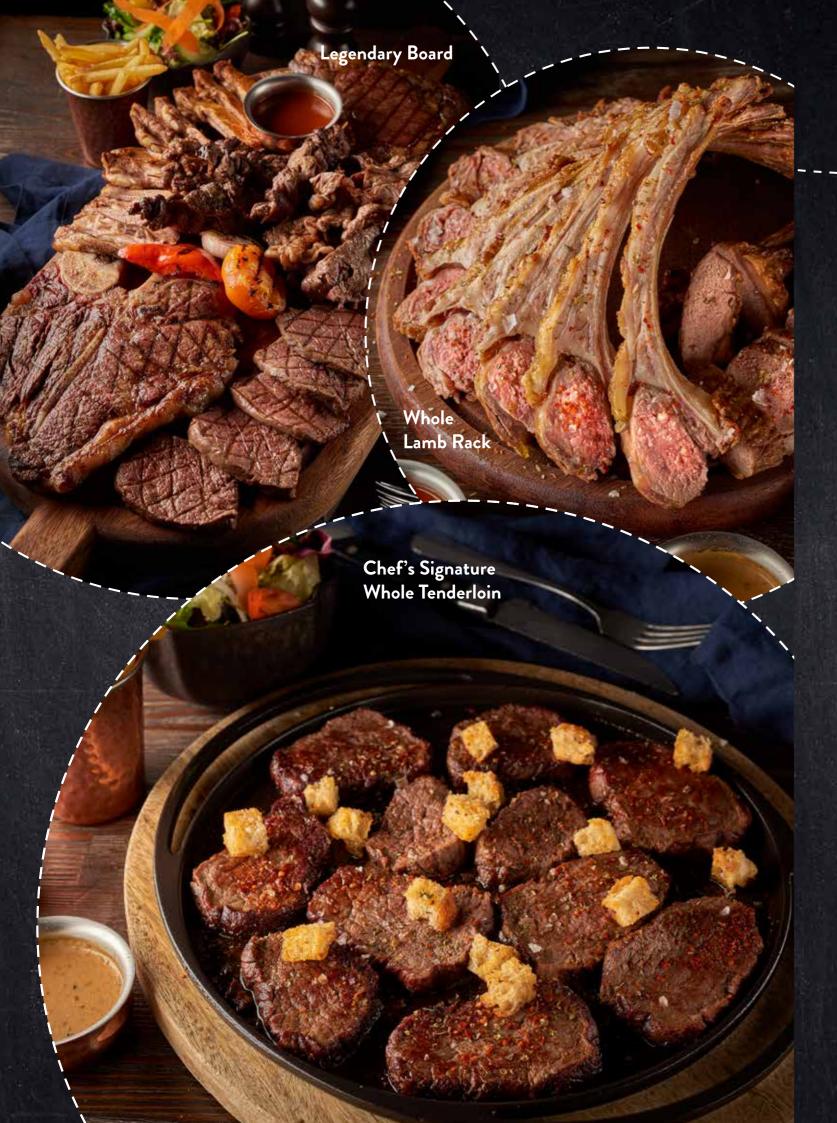

# BUTCHA BOARDS Meat classics on a board

| () The Butcha Steak 200g # ♣ † ♪ ▶ • ♣ Wood fire-grilled tenderloin (lokum-style), house salad, French fries                                                                       | 166 |
|------------------------------------------------------------------------------------------------------------------------------------------------------------------------------------|-----|
| 6 8-Hour Ribs                                                                                                                                                                      | 176 |
| SHARING BOARDS                                                                                                                                                                     |     |
| Signature Skewers # ♣ ₽ ₽ Butcha special marinated lamb tenderloin, beef shashlik and chicken shish cooked over coal                                                               | 20  |
| Chef's Signature Whole Tenderloin 600g # 4  Half-cooked on a charcoal grill, carved at your table and finished off with clarified butter on a sizzling plate                       | 94  |
| Whole Lamb Rack 1.2kg Seasoned in Turkish spices & herbs and carved at your table                                                                                                  | 46  |
| Legendary Board (good for 4) # # 8 # 9 # 2 kg of Butcha signature cuts: T-bone, lokum tenderloin, spaghetti entrecôte, lamb skewers, beef shashlik (Served with 3 sides and 3 sauc | 96  |
| entrecote, lamb skewers, beer shashlik (Served with 5 slues and 5 sade                                                                                                             |     |