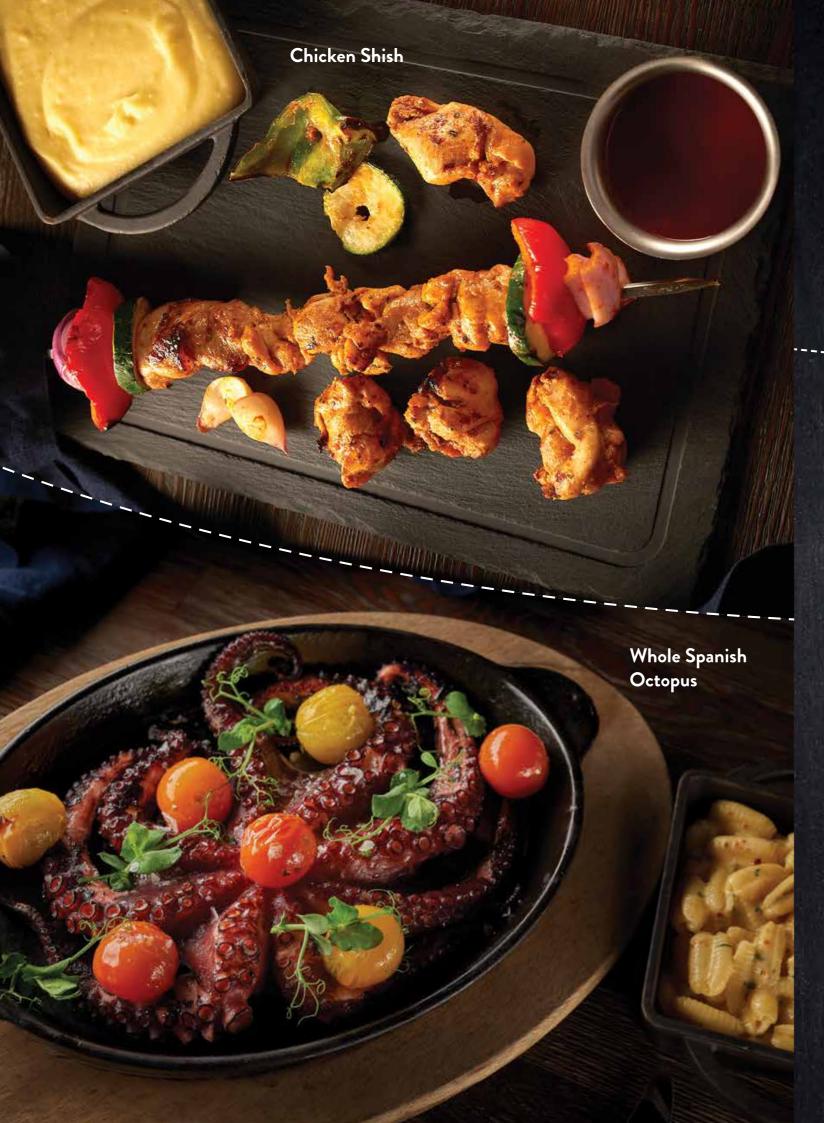

## CHICKEN

() Chicken Shish 
Marinated and skewered corn-fed chicken pieces, charred onions

154

## SEAFOOD

Whole Spanish Octopus ◆ ↑
Parsley, chilli shoots, extra virgin olive oil

ll chicken and seafood dishes are accompanied with a choice of one side

Sides | French fries, Mashed potatoes, Mac & cheese, House salad