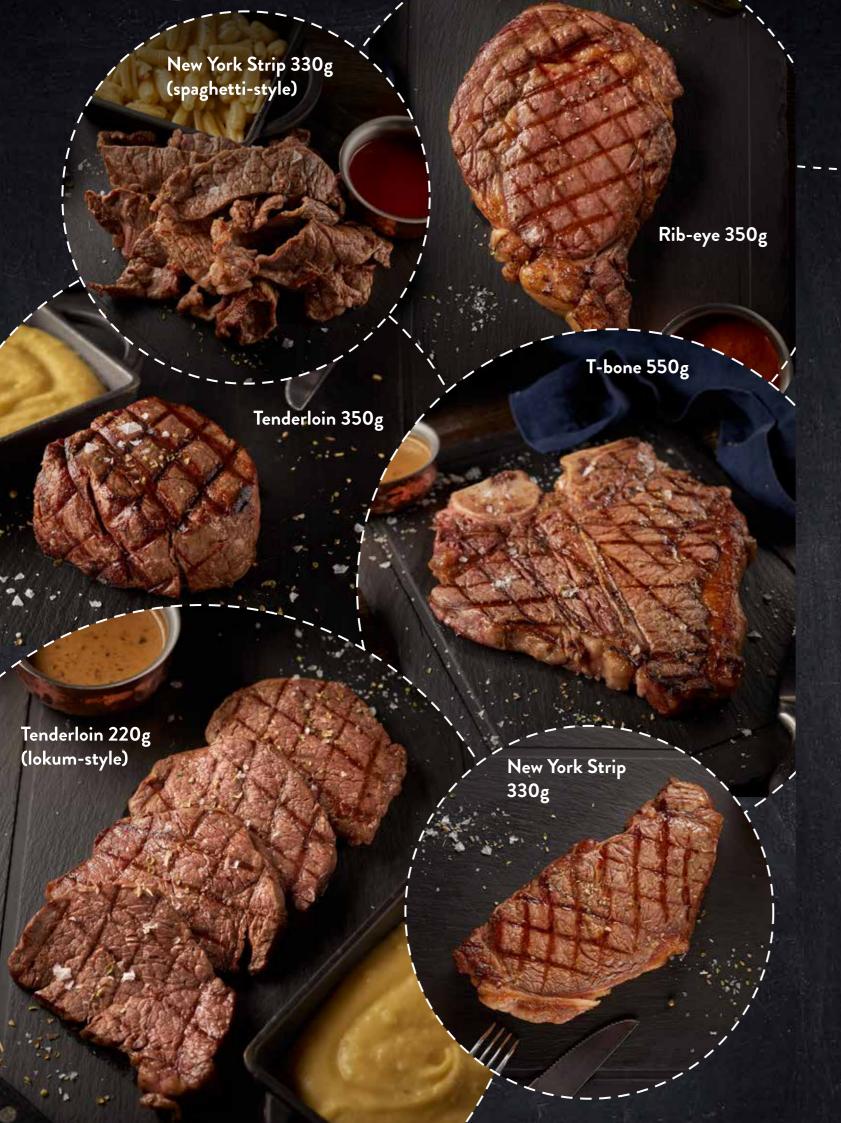

## **AMERICAN BEEF**

|   | USDA prime grade-certified, grain-fed    |           |
|---|------------------------------------------|-----------|
|   | Beef Shashlik 300g # # 🗗 📮               | 146       |
|   | Tenderloin 220g   350g (lokum-style)     | 180   294 |
|   | Rib-eye 350g                             | 172       |
|   | Rib-eye Bone-in 450g                     | 200       |
|   | T-bone 550g                              | 278       |
|   | New York Striploin Bone-in 500g          | 236       |
|   | HSDACL: C. I. C.:T. I.C.: E.I.           |           |
|   | USDA Choice Grade - Certified, Grain Fed | 404       |
|   | New York Strip 330g                      | 126       |
| 3 | New York Strip 330g (spaghetti-style)    | 126       |