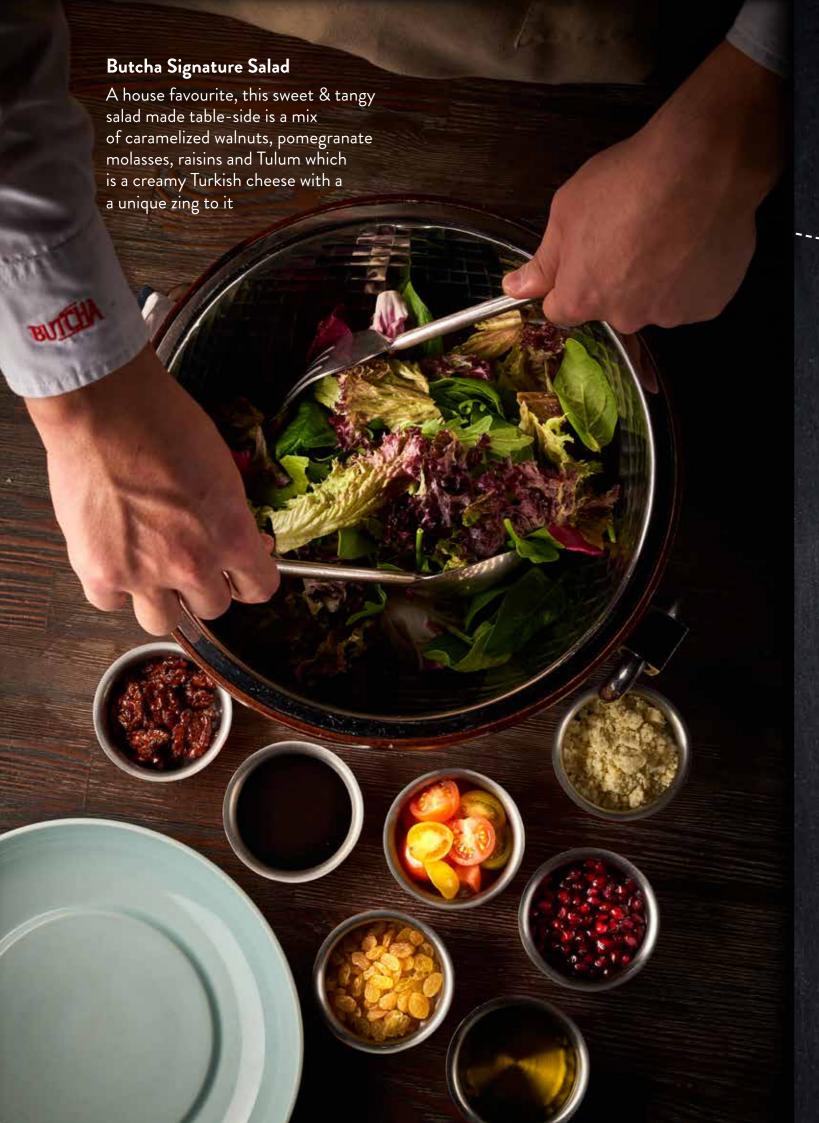

## **BUTCHA BOWLS**

| 23 | Butcha Signature Salad 🛔 😂                            | 56 |
|----|-------------------------------------------------------|----|
|    | Tulum cheese, mixed leaves, cherry tomatoes, walnuts, |    |
|    | pomegranate molasses                                  |    |
|    |                                                       |    |