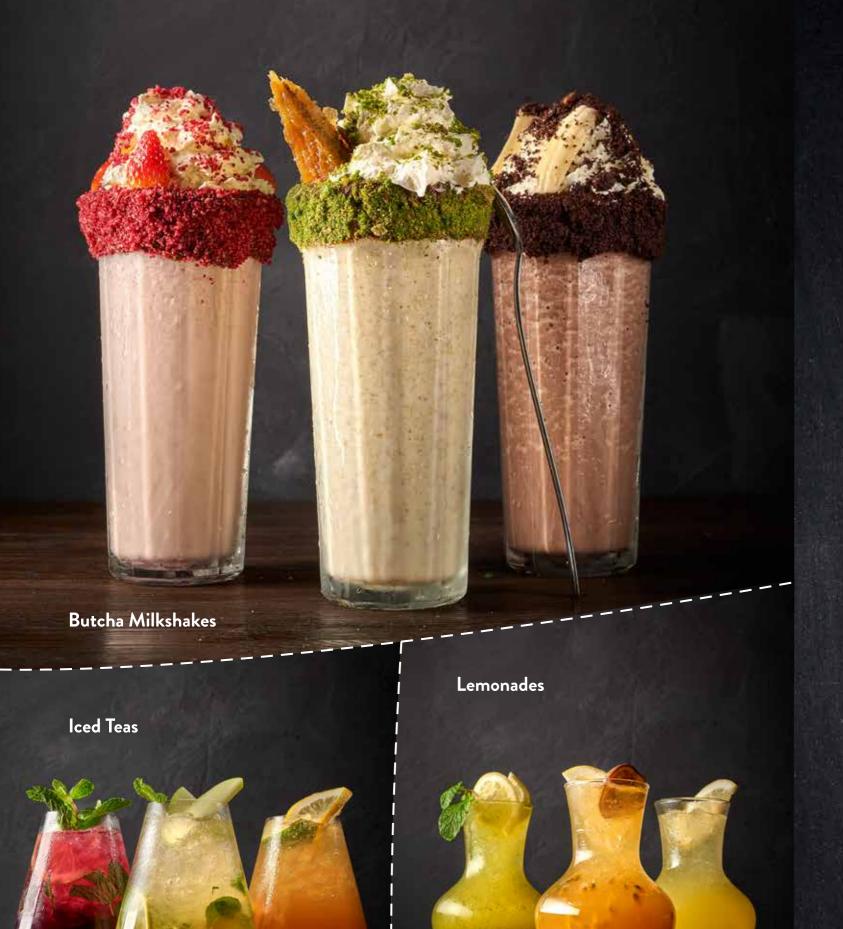

## BUTCHA MILKSHAKES 600 ml

|    | Banana Split 🗽 🐧 😂 Chocolate, banana ice-cream, milk                                | 58             |
|----|-------------------------------------------------------------------------------------|----------------|
| 25 | Signature Baklava 😂 🐧 🕸 💩 Turkish ice-cream, baklava, rose syrup, milk              | 66             |
|    | Strawberry & Mango 🗽 🛔 😂 Fresh strawberries and mango, vanilla, caramel syrup, milk | 58             |
|    | HOMEMADE LEMONADE 550 ml                                                            |                |
|    | Classic Lemonade<br>Lemon & Mint<br>Passionfruit & Tamarind                         | 26<br>26<br>26 |
|    | ICED TEA 650 ml                                                                     |                |
|    | Lemon & Lime<br>Blueberry & Mint<br>All Green                                       | 26<br>26<br>26 |
|    | FRESH JUICE 300 ml                                                                  |                |
|    | Orange, Green Apple, Carrot                                                         | 26             |
|    | AYRAN 5 350 ml                                                                      | 22             |
|    |                                                                                     |                |