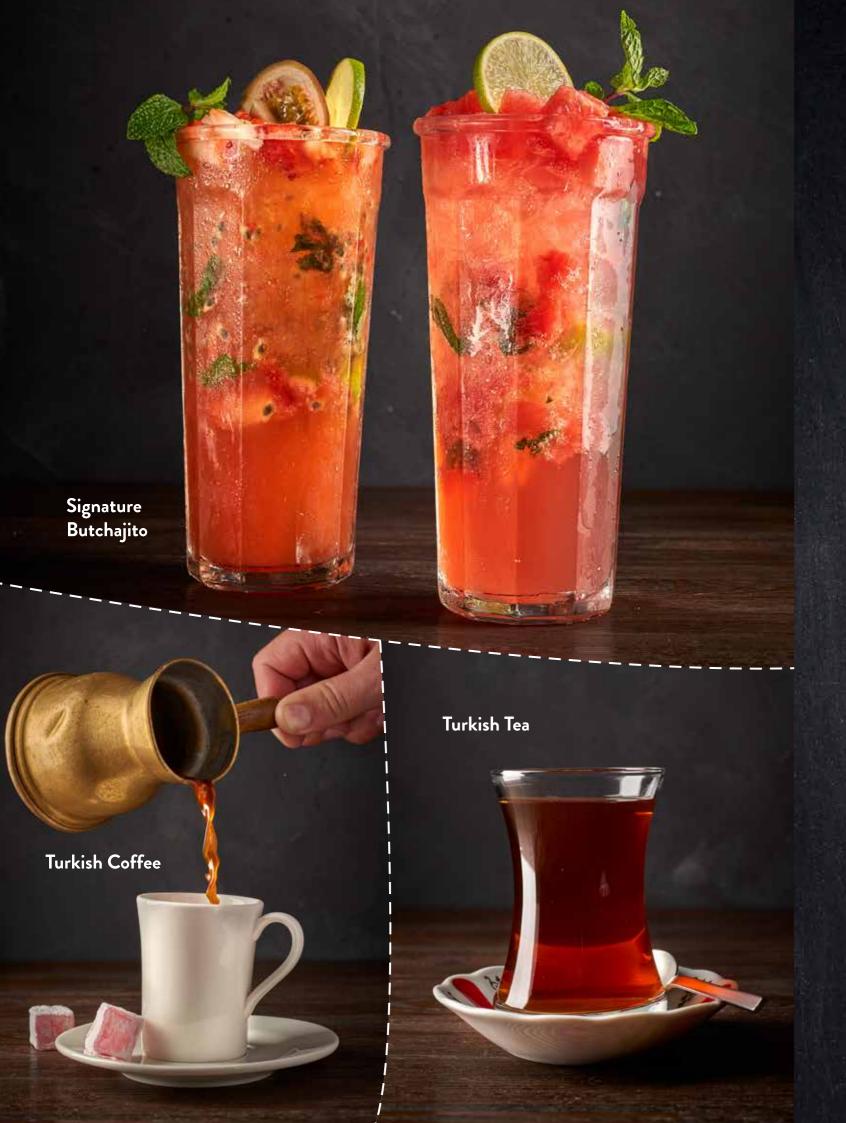

## Turkish Coffee

24

Derived from a finely ground Arabica bean, Turkish coffee is famous for its strong flavour and captivating aroma. It is traditionally prepared in a small copper pot, or cezve, helping to create a foam that indicates quality.

## Turkish Tea

12

Turkish black tea, or Çay, is a powerful brew and hence always served in small, tulip-shaped glasses instead of large cups. Traditionally this is always served black with hot water and some sugar to truly bring out the flavour of the brew.

# BEVERAGES

BUTCHAJITO 600 ml
All signature Butchajitos are prepared at your table

|    | All signature Butchajitos are prepared as                                                 | t your table         |                                                              |            |                      |
|----|-------------------------------------------------------------------------------------------|----------------------|--------------------------------------------------------------|------------|----------------------|
| ۲۶ | Strawberry & Passionfruit<br>Fresh passionfruit and strawb<br>Caribbean syrup, soda water | erry, fre            | sh mint, lime,                                               |            | 46                   |
|    | Chunky Watermelon & Mi<br>Fresh watermelon cubes, fres<br>soda water                      |                      | lime, Caribbean sy                                           | rup,       | 46                   |
|    | MOJITO 350 ml<br>Non-alcoholic twists to popular classics                                 |                      |                                                              |            |                      |
|    | Passionfruit<br>Passionfruit, lime, mint, Caril                                           | bbean sy             | rup, soda water                                              |            | 36                   |
|    | Caribbean Berry<br>Fresh berries, lime, mint, Car                                         | ibbean s             | yrup, soda water                                             |            | 36                   |
|    | Strawberry Fresh strawberries, lime, min                                                  | t, strawb            | erry syrup, soda w                                           | ater       | 36                   |
|    | SANGRIA Non-alcoholic version of the refreshing                                           | original             | Glass 350 n                                                  | nl Pitcher | 1250 ml              |
|    | Red Sangria<br>Scavi & Ray il Rosso sparkling<br>cucumber syrup, fresh fruit mix,         |                      |                                                              | 5          | 88                   |
|    | White Sangria<br>Scavi & Ray il Bianco sparklin<br>cucumber syrup, fresh fruit n          |                      |                                                              |            | 88                   |
|    | COFFEE                                                                                    |                      |                                                              |            |                      |
| S  | Turkish Coffee<br>Espresso<br>Double Espresso<br>Cappuccino                               | 24<br>18<br>24<br>22 | Caffé Latte<br>Americano<br>Decaf Espresso<br>Decaf Double E |            | 24<br>22<br>24<br>28 |
|    | TEA                                                                                       |                      |                                                              |            |                      |
|    | Unlimited Turkish Tea                                                                     |                      |                                                              |            | 12                   |
|    | Assortment of Tea<br>Green, Chamomile Breeze, E<br>Peppermint and Verbena                 | English B            | reakfast                                                     |            | 18                   |
|    |                                                                                           |                      |                                                              |            |                      |