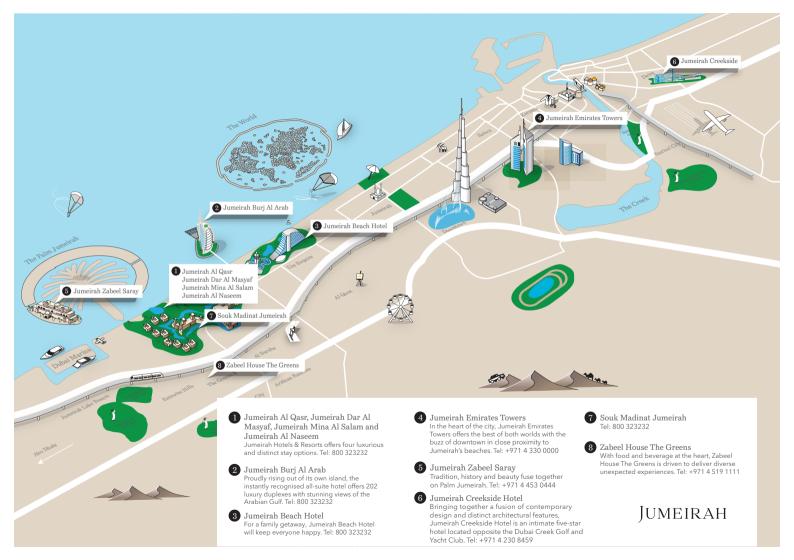

#### Jumeirah Al Naseem

Al Mandhar Light Fare

Kalsa Light Fare

> Kayto \*\*\* Nikkei Cuisine

Rockfish \*\*\* Seafood Italian Coastal

Sugarmash International Cuisine

The Palmery International Cuisine

#### Jumeirah Al Qasr

Al Nafoorah\* Milita Lebanese Cuisine

Atrangi by Ritu Dalmia Indian Cuisine

La Promenade 888

Pai Thai Thai Cuisine

Pool & Beach Light Bites

#### Jumeirah Beach Hotel

Dhow & Anchor \*
Family-friendly British Gastropub

Fika Italian Cuisine

Pool & Beach Light Fare

#### Jumeirah Creekside Hotel

Nomad International Cuisine

#### Jumeirah Emirates Towers

Daefi Lounge Light Fare

Mundo \*\*\*
International Cuisine

#### Jumeirah Mina Al Salam

Al Samar Lounge \*\*\*\* Light Fare

Pool & Beach International Cuisine

Tortuga \* (Opens June 18) Mexican Cuisine

### Jumeirah Zabeel Saray

Al Nafoorah Lebanese Cuisine

Amala \*\*\*

Zabeel Social \*\*\* Contemporary American

#### Souk Madinat Jumeirah

The Noodle House Asian Soul Food

Trattoria \*\*\*\*
Italian Cuisine

#### **Zaheel House The Greens**

Lah Lah \*
Pan-Asian Cuisine