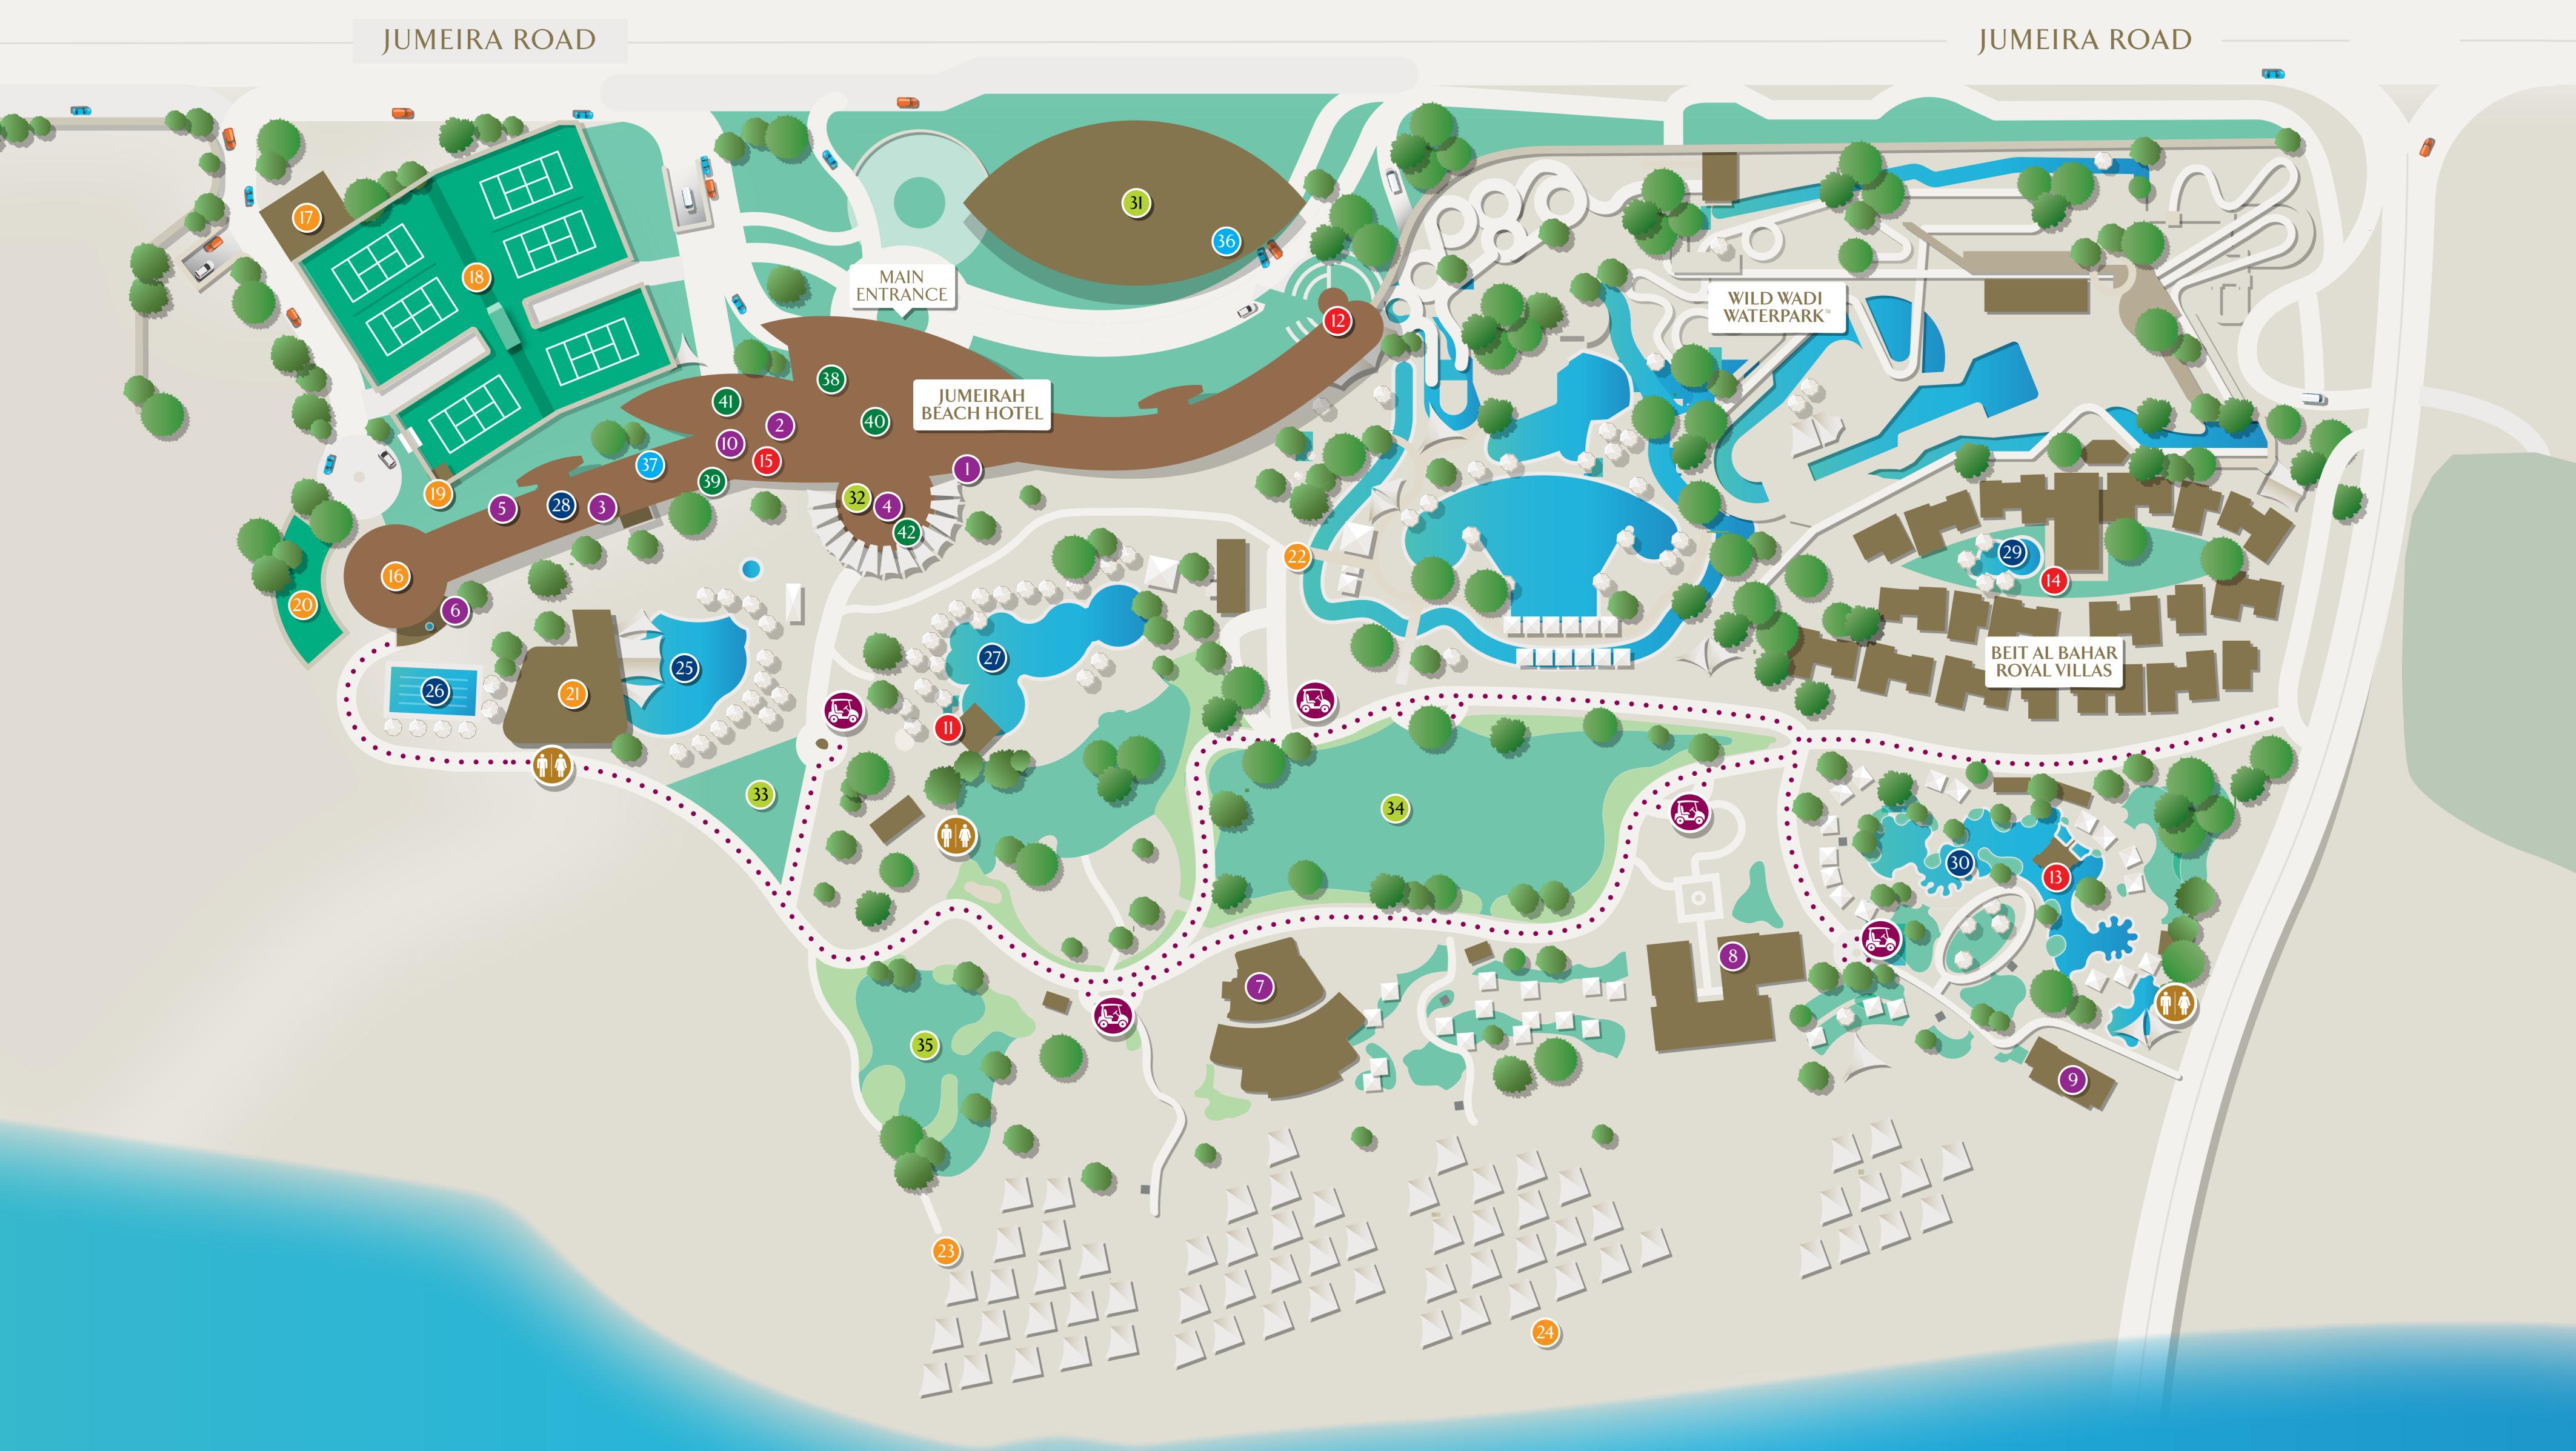

# ENERGISE

| 16 | J Club<br>Ground Floor                                                        |
|----|-------------------------------------------------------------------------------|
| 17 | Squash Courts<br>Hotel Grounds                                                |
| 18 | Tennis Courts<br>Hotel Grounds                                                |
| 19 | Mouratoglou Tennis Centre<br>Hotel Grounds                                    |
| 20 | J Club Outdoor Gym<br>Hotel Grounds                                           |
| 21 | KiDS Club<br>Hotel Grounds                                                    |
| 22 | Wild Wadi Waterpark <sup>™</sup> Entrance<br>Wild Wadi Waterpark <sup>™</sup> |
| 23 | Water Sports Centre<br>Beachscape Grounds                                     |
| 24 | Private Beach<br>Beachscape Grounds                                           |