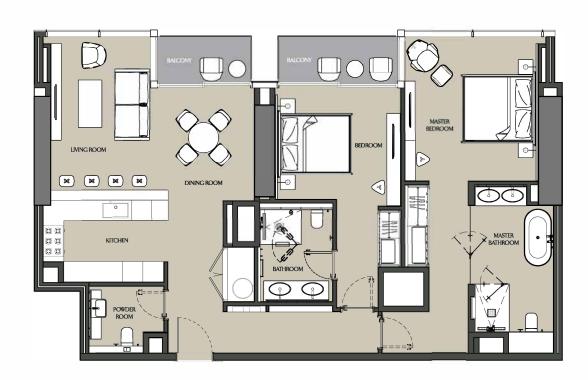

## **DELUXE TWO BEDROOM SUITE**

**LEVELS 14 - 18** 

## TWO BEDROOM - 2B

| Apartment Area | 128.66 m <sup>2</sup> | 1384.88 ft <sup>2</sup> |
|----------------|-----------------------|-------------------------|
| Balcony Area   | 8.97 m <sup>2</sup>   | 96.55 ft <sup>2</sup>   |
| Total Area     | 137.63 m <sup>2</sup> | 1481.44 ft <sup>2</sup> |