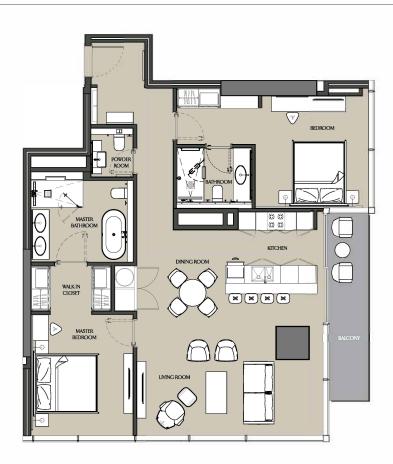

## **DELUXE TWO BEDROOM SUITE**

**LEVELS 9 - 18** 

## TWO BEDROOM - 2C

| Apartment Area | 124.11 m <sup>2</sup> | 1335.91 ft <sup>2</sup> |
|----------------|-----------------------|-------------------------|
| Balcony Area   | 9.00 m <sup>2</sup>   | 96.88 ft <sup>2</sup>   |
| Total Area     | 133.11 m <sup>2</sup> | 1432.78 ft <sup>2</sup> |