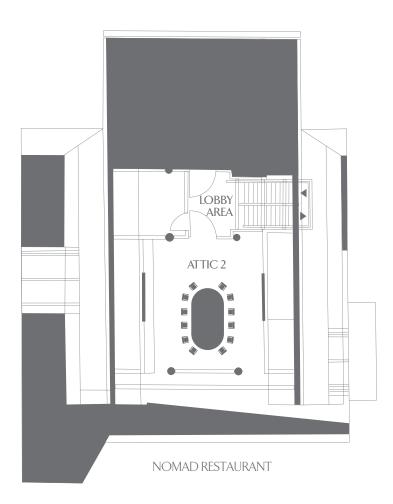

## THE ATTIC BOARDROOM FIRST FLOOR

| Venue       | Area<br>m <sup>2</sup> | Area<br>sq. feet | Clear Height<br>m/ft | Length<br>m/ft | Width<br>m/ft | Theatre Front | Theatre Back | Classroom Front | Classroom Back | Cabaret | Boardroom | U-Shape | Round 10 | Round 8 | Cocktail |
|-------------|------------------------|------------------|----------------------|----------------|---------------|---------------|--------------|-----------------|----------------|---------|-----------|---------|----------|---------|----------|
| FIRST FLOOR |                        |                  |                      |                |               |               |              |                 |                |         |           |         |          |         |          |
| Attic 2     | 30                     | 323              | 3.2/10               | 10/33          | -             | -             | -            | -               | -              | -       | 12        | -       | -        | -       | -        |