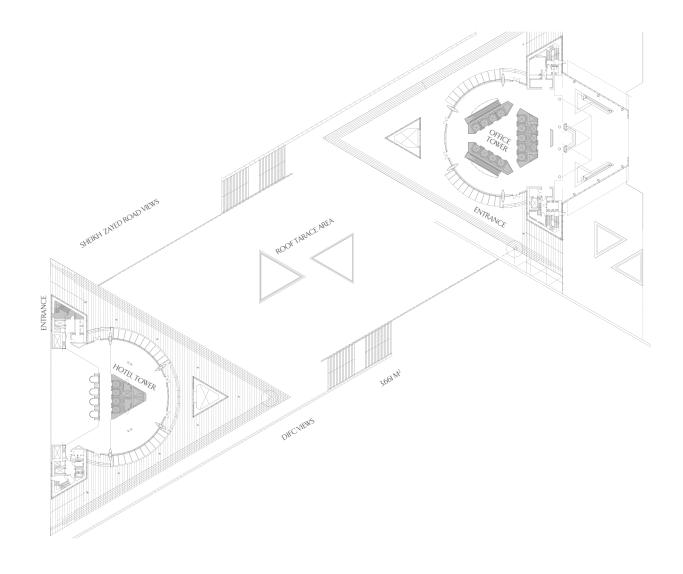

## TERRACE BETWEEN THE TOWERS

## OUTDOOR TERRACE

| Venue                      | Area<br>m² | Area<br>sq. feet | Clear Height<br>m/ft | Length<br>m/ft | Width<br>m/ft | Theatre Front | Classroom Front | Cabaret | Boardroom | U-Shape | Round 10 | Set Dining | Cocktail |
|----------------------------|------------|------------------|----------------------|----------------|---------------|---------------|-----------------|---------|-----------|---------|----------|------------|----------|
| OUTDOOR                    |            |                  |                      |                |               |               |                 |         |           |         |          |            |          |
| Terrace Between the Towers | 3661       | 39403            | =                    | 41/134         | 32/105        | =             | -               | 320     | -         |         | 400      | 400        | 850      |