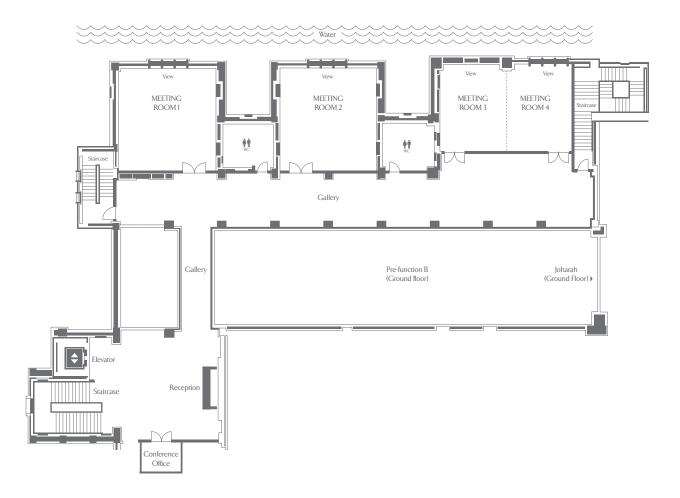

## **MEETING ROOMS**

## CONFERENCE AND EVENTS CENTRE

| Venue                 | Area<br>m <sup>2</sup> | Area<br>sq. feet | Clear<br>Height | Ceiling<br>Height | Length<br>m/ft | Width<br>m/ft | Theatre Front | Theatre<br>Back | Classroom<br>Front | Classroom Back | Cabaret | Boardroom | U-Shape | Round IO | Round 8 | Cocktail |
|-----------------------|------------------------|------------------|-----------------|-------------------|----------------|---------------|---------------|-----------------|--------------------|----------------|---------|-----------|---------|----------|---------|----------|
| MEETING ROOMS         |                        |                  |                 |                   |                |               |               |                 |                    |                |         |           |         |          |         |          |
| Meeting Room 1 / 2    | 64                     | 688              | 3.0             | 3.6               | 8/26           | 7.7/25        | 40            | -               | 24                 | -              | -       | 16        | 20      | 50       | 40      | 50       |
| Meeting Room 3 / 4    | 36                     | 387              | 3.0             | 3.6               | 7/23           | 5/16          | 20            | -               | 15                 | -              | -       | 12        | -       | 20       | 16      | 30       |
| Meeting Room 3 & 4    | 73                     | 785              | 3.0             | 3.6               | 7/23           | 10.5/34       | 50            | -               | 36                 | -              | -       | 22        | 24      | 50       | 40      | 50       |
| Gallery Meeting Rooms | 142                    | 1528             | -               | -                 | -              | -             | -             | -               | -                  | -              | -       | -         | -       | -        | -       | -        |