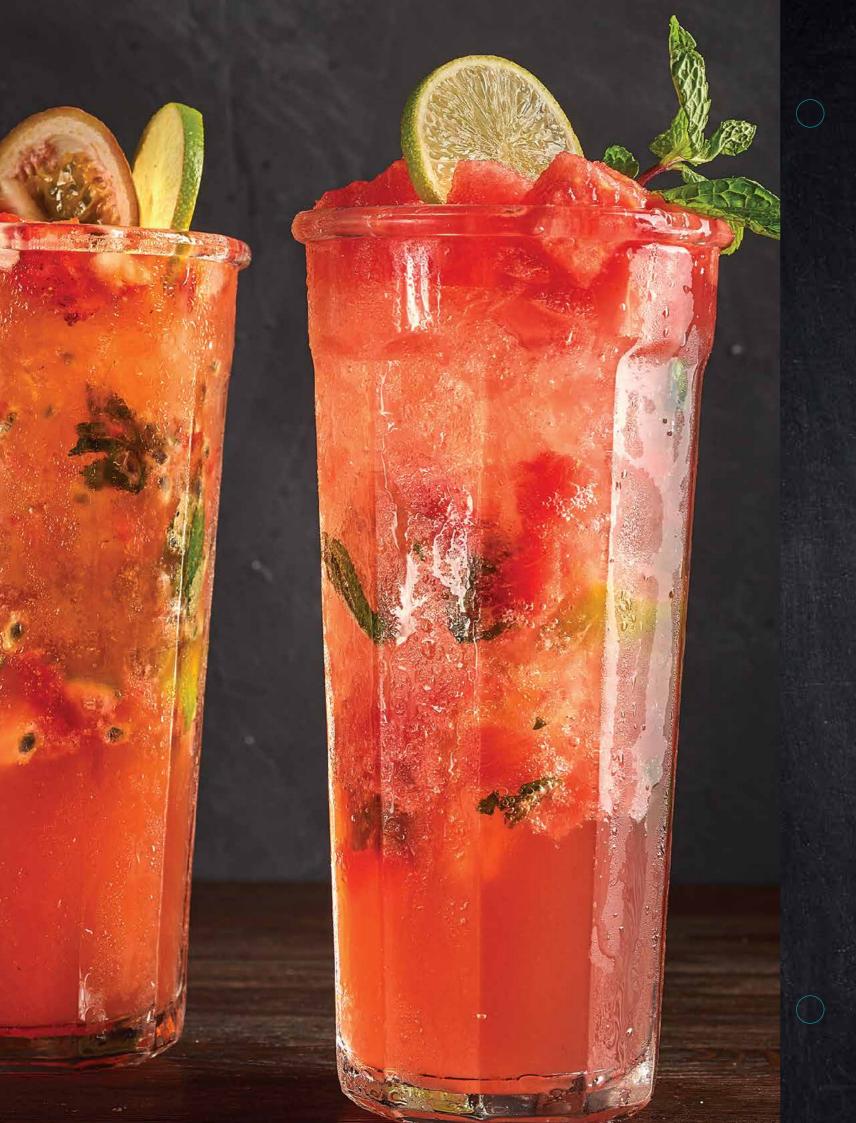

### SIGNATURE BUTCHAJITO

All signature Butchajitos are prepared at your table

() STRAWBERRY & PASSION-F Fresh passion-fruit and strawberry, fresh mint

**CHUNKY WATERMELON & N** Fresh watermelon cubes, fresh mint, lime, caribbean syrup, soda water