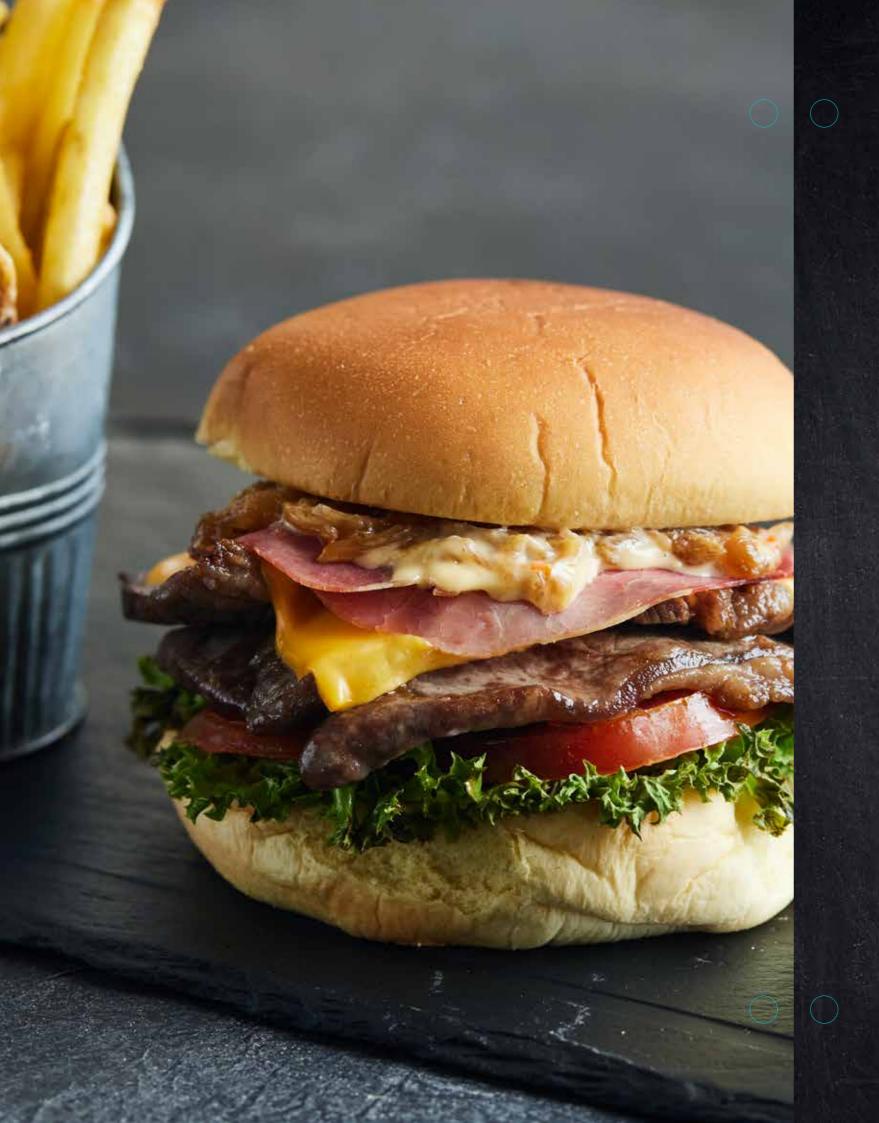

### BUTCHA CLASSIC BURGER 🛥 🕸 🕯 🖉 🗤 🚳

USDA prime beef char-grilled patty, caramelized shallots, fresh lettuce, tomatoes, Butcha mayonnaise with Turkish herbs & spices

### **CLASSIC BURGER WITH MOZZARELLA** FILLING 🔩 🛱 🖨 ៷

USDA prime beef char-grilled patty with mozzarella filling, caramelized shallots, fresh lettuce, tomatoes, Butcha mayonnaise with Turkish herbs & spices

### () BUTCHA SIGNATURE BURGER 📽 🗄 🖉 🖉

Char-grilled strip loin slices, homemade smoked beef, caramelized shallots, fresh lettuce, tomatoes, cheddar cheese, Butcha mayonnaise with Turkish herbs & spices