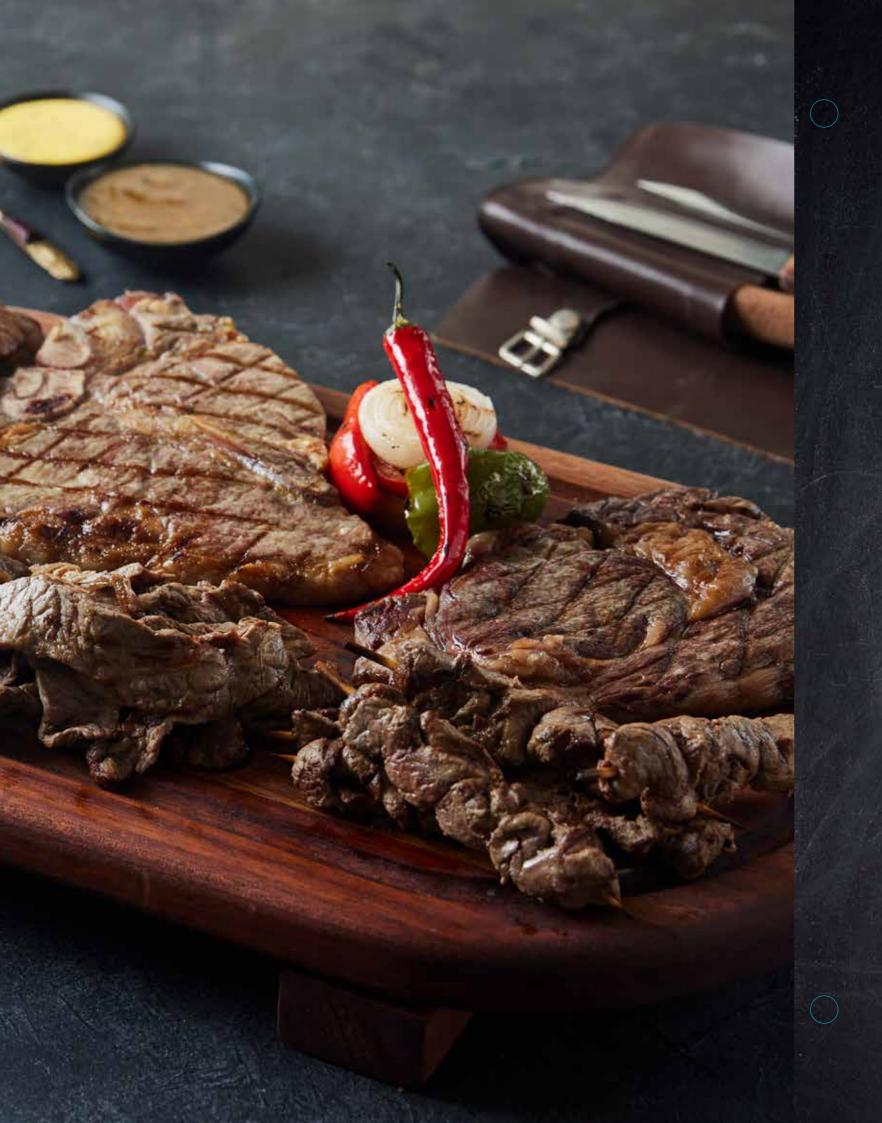

## **BUTCHA BOARDS**

Sharing boards

() SIGNATURE SKEWERS # # # # # Butcha marinated lamb tenderloin, beef shashlik and chicken shish cooked over coal

() CHEF'S SIGNATURE

WHOLE TENDERLOIN 600g # 5 Half-cooked on a charcoal grill, carved at your table and finished off with clarified butter on a sizzling plate

() WHOLE LAMB RACK 1.2KG Seasoned in Turkish spices & herbs and carved at your table

LEGENDARY BOARD Good for 4 2kg of Butcha signature cuts: T-bone, Lokum tenderloin, spaghetti entrecôte, lamb loin skewers All sharing boards is accompanied with your choice of two sides and two sauces