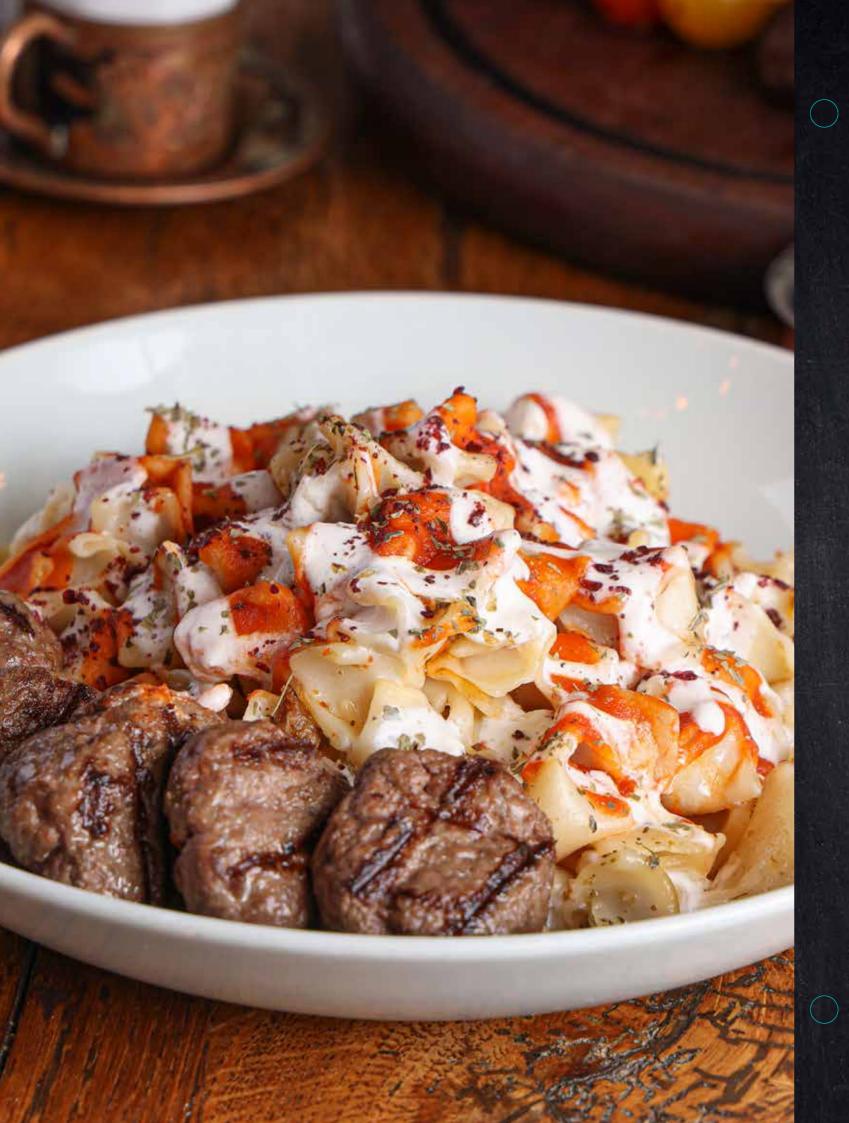

### **BUTCHA BOARDS** Meat classics on a board

MANTI WITH KOFTA # 4 Turkish dumplings stuffed with beef, homemade kofta, yoghurt, tomato sauce

() BUTCHA STEAK 200G # \* 8 ! . Wood fire-grilled tenderloin (lokum style), house salad, French fries