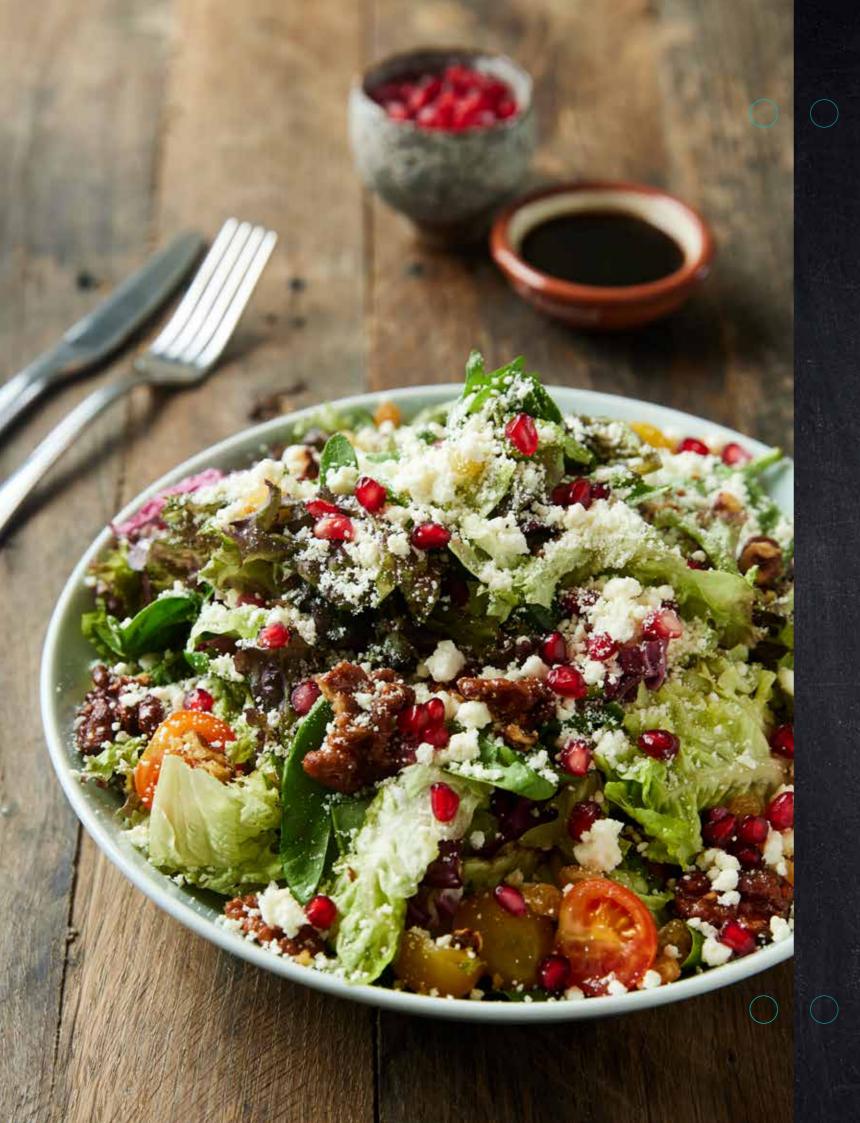

### **BUTCHA BOWLS**

() BUTCHA SIGNATURE SALAD Tulum cheese, mixed leaves, cherry tomatoes, walnuts, pomegranate molasses

BURRATA SALAD Tomatoes, watermelon, parmesan, pear pesto sauce

STEAK SALAD 8 4 4 1 Perfectly grilled steak, avocado, mixed seasonal vegetables, herby vinaigrette dressing